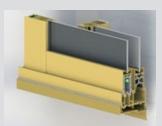

On opening, the unique roller carriage engages and lifts the sliding door off the frame. On closing, the door panel lowers and engages with the weather seal.

When closed, the panel sits firmly within the weather seal to deliver excellent performance.