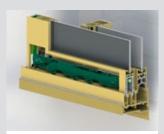

On opening, the unique roller carriage engages and lifts the sliding door off the frame. On closing, the door panel lowers and engages with the weather seal.

When closed, the panel sits firmly within the weather seal to deliver excellent performance.