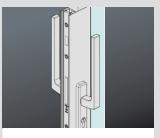

Purpose designed hardware provides ergonomic and easy leverage of even the largest sliding door panels.

Comfort closing devices protect the user and the panel to ensure even large panels close softly and smoothly for controlled operation.