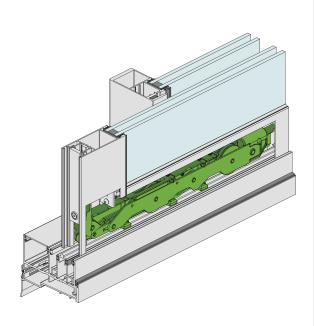

# ARCHITECTURAL SERIES | SERIES 704LS | SlideMASTER<sup>TM</sup> SLIDING DOOR (LIFT SLIDE)

#### **KEY FEATURES**

- Series 704LS is a lift-and-slide, sliding door system that seperates the sliding and sealing from the locking action, allowing the door to virtually hover over the frame when in motion
- On opening, the unique roller design engages and lifts the sliding door panel off the frame, allowing the door to slide effortlessly with minimal friction. On closing, the door panel lowers and engages with the weather seal.
- The extra strong multi hollow meeting stiles allow large sliding doors to be fabricated in high wind load areas, refer panel strength tables.
- Available in a selection of common door configurations (XF, FX, FXXF and corner doors).
- We can fit Centor S4 roller screens behind Series 704LS sliding doors.
- Optional AWS Trickle Vent passive ventilation system can be fitted into tubular sub-head.
- With the correct glass, seals, hardware and glass size we can get BAL40 certification.