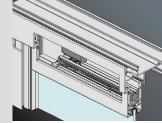

#### **KEY FEATURES**

- Series 704LS is a lift-and-slide, sliding door system that seperates the sliding and sealing from the locking action, allowing the door to virtually hover over the frame when in motion
- On opening, the unique roller design engages and lifts the sliding door panel off the frame, allowing the door to slide effortlessly with minimal friction. On closing, the door panel lowers and engages with the weather seal.
- The extra strong multi hollow meeting stiles allow large sliding doors to be fabricated in high wind load areas, refer panel strength tables.
- Available in a selection of common door configurations (XF, FX, FXXF and corner doors).
- We can fit Centor S4 roller screens behind Series 704LS sliding doors.
- Optional AWS Trickle Vent passive ventilation system can be fitted into tubular sub-head.
- With the correct glass, seals, hardware and glass size we can get BAL40 certification.

On opening, the unique roller carriage engages and lifts the sliding door off the frame. On closing, the door panel lowers and engages with the weather seal.

When closed, the panel sits firmly within the weather seal to deliver excellent performance.